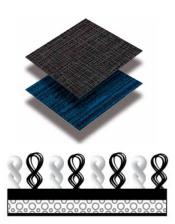

Designed to provide a superior combination of performance and aesthetics, the ECONYL® dual-fibre loop polyamide yarn construction will stop dirt and moisture at the door, while allowing easy removal during maintenance. The tiles are supplied in  $50\,\mathrm{cm}\ x\ 50\,\mathrm{cm}$  size and in a  $9.9\,\mathrm{mm}$  gauge with each box containing 12 tiles which assemble to  $3\,\mathrm{m}^2$ .

## **Key features**

- Standard service is 4 p.a. (quarterly)
- · Serviced on site
- Yarn = 100% ECONYL®
- Backing = 100% PVC Free
- 9.9mm shallow wells and surface mounted
- · Permanently fitted adhered down on site
- Fire Classification = Cfl s1
- Antistatic = <3.5kV</li>
- · Wear resistance medium to heavy
- BS8300 / DDA / ADA compliant