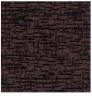

Grev

- · 4 colour choices
- · Internal use only

Dark Grev

Dark Blue Brown

| Options:               | Smart Step 9.9mm |
|------------------------|------------------|
| Measures up to 2.30m2  | 17038030         |
| Measures up to 3.34m2  | 17038042         |
| Measures up to 4.46m2  | 17038054         |
| Measures up to 5.57m2  | 17038066         |
| Measures up to 6.69m2  | 17038078         |
| Measures up to 7.8m2   | 17038080         |
| Measures up to 8.92m2  | 17038091         |
| Measures up to 10.03m2 | 17038108         |
| Measures up to 11.15m2 | 17038110         |
| Measures up to 13.94m2 | 17038121         |
| Measures up to 18.58m2 | 17038133         |
| Measures up to 24.16m2 | 17038145         |
| Measures up to 30.66m2 | 17038157         |
| Measures up to 37.16m2 | 17038169         |
| Measures up to 44.60m2 | 17038194         |
| Measures up to 55.75m2 | 17038200         |