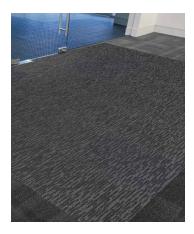

## PHS Smart Step – fitted

Internal only

Loop-Pile Construction

PHS Smart Step is an exceptionally versatile modular entrance matting system that creates a stunning first impression in spaces that need to create an effective barrier against the elements.

Designed to provide a superior combination of performance and aesthetics, the ECONYL® dual-fibre loop polyamide yarn construction will stop dirt and moisture at the door, while allowing easy removal during maintenance. The tiles are supplied in  $50\,\mathrm{cm}\ x\ 50\,\mathrm{cm}$  size and in a  $9.9\,\mathrm{mm}$  gauge with each box containing 12 tiles which assemble to  $3\,\mathrm{m}^2$ .