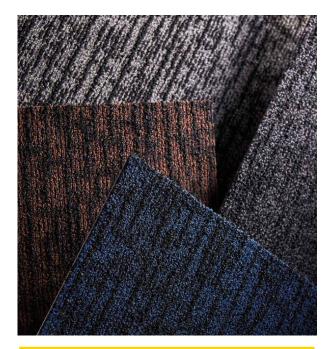

## PHS Smart Step – fitted

Internal only

Loop-Pile Construction

PHS Smart Step is an exceptionally versatile modular entrance matting system that creates a stunning first impression in spaces that need to create an effective barrier against the elements.

Designed to provide a superior combination of performance and aesthetics, the ECONYL® dual-fibre loop polyamide yarn construction will stop dirt and moisture at the door, while allowing easy removal during maintenance. The tiles are supplied in  $50\,\mathrm{cm}\ x\ 50\,\mathrm{cm}$  size and in a  $9.9\,\mathrm{mm}$  gauge with each box containing 12 tiles which assemble to  $3\,\mathrm{m}^2$ .

Grev

- · 4 colour choices
- · Internal use only

Dark Grev

Dark Blue Brown

| Options:               | Smart Step 9.9mm |
|------------------------|------------------|
| Measures up to 2.30m2  | 17038030         |
| Measures up to 3.34m2  | 17038042         |
| Measures up to 4.46m2  | 17038054         |
| Measures up to 5.57m2  | 17038066         |
| Measures up to 6.69m2  | 17038078         |
| Measures up to 7.8m2   | 17038080         |
| Measures up to 8.92m2  | 17038091         |
| Measures up to 10.03m2 | 17038108         |
| Measures up to 11.15m2 | 17038110         |
| Measures up to 13.94m2 | 17038121         |
| Measures up to 18.58m2 | 17038133         |
| Measures up to 24.16m2 | 17038145         |
| Measures up to 30.66m2 | 17038157         |
| Measures up to 37.16m2 | 17038169         |
| Measures up to 44.60m2 | 17038194         |
| Measures up to 55.75m2 | 17038200         |