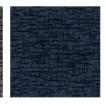

Grev

- · 4 colour choices
- · Internal use only

Dark Grev

Dark Blue Brown

| Options:               | Smart Step 9.9mm |
|------------------------|------------------|
| Measures up to 2.30m2  | 17038030         |
| Measures up to 3.34m2  | 17038042         |
| Measures up to 4.46m2  | 17038054         |
| Measures up to 5.57m2  | 17038066         |
| Measures up to 6.69m2  | 17038078         |
| Measures up to 7.8m2   | 17038080         |
| Measures up to 8.92m2  | 17038091         |
| Measures up to 10.03m2 | 17038108         |
| Measures up to 11.15m2 | 17038110         |
| Measures up to 13.94m2 | 17038121         |
| Measures up to 18.58m2 | 17038133         |
| Measures up to 24.16m2 | 17038145         |
| Measures up to 30.66m2 | 17038157         |
| Measures up to 37.16m2 | 17038169         |
| Measures up to 44.60m2 | 17038194         |
| Measures up to 55.75m2 | 17038200         |