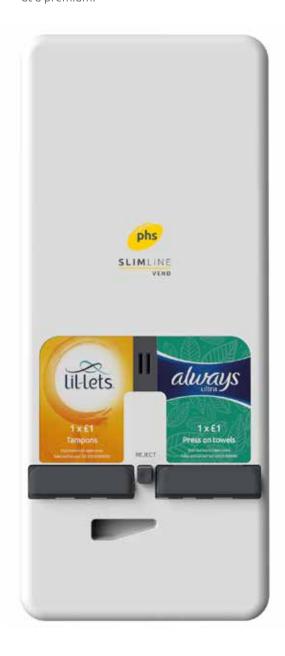

# Slimline vend

Providing washroom vending services can help you meet the emergency needs of your staff and customers...

...without them having to leave your premises for their purchase. Designed to fit comfortably into tight spaces, the Slimline vend is perfect for locations where space is at a premium.

### Key features:

- One of the most compact vending machines on the market
- Ideal for small businesses
- Available in white
- Vandal resistant wrap-around front cover
- Reliable coin mechanisms reject incorrect or damaged coins
- Dual column vend provides two stock lines of branded sanitary products
- Dispenses leading branded consumables
- Self-contained no mains wiring

#### **Products dispensed**

- Lil-lets tampons
- Always ultra with wings

A female washroom essential

Always ultra with wings

Lil-lets tampons