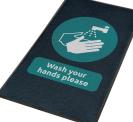

## Floorcare

Help remind people to sanitise and wash their hands and to practice social distancing with our new hygiene message mats, as well as protect floors from premature damage and reduce the risk of slips.