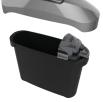

## No touch operation

More than ever, clean hands matter. Whether that is carried out by soap and water, or hand sanitiser. Our automatic, no-touch products stop the spread of germs, bacteria and viruses. Our **ECLIPSE DISREET AUTO** sanitary disposal unit allows a no-touch operation, eliminating the risk of cross-contamination. And our **entrance hand sanitiser stand** with auto operation outputs a measured amount of solution to help minimise the spread of germs, bacteria and viruses before entering a building.

ECLIPSE<sup>TM</sup> DISCREET AUTO