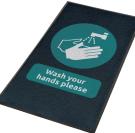

### Floorcare

Help remind people to sanitise and wash their hands and to practice social distancing with our new hygiene message mats, as well as protect floors from premature damage and reduce the risk of slips in the workplace.