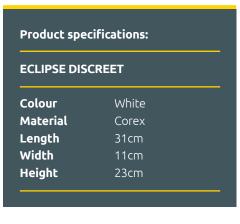

## **Rigid** liner inserts

> Rigid liner inserts for use in the **ECLIPSE DISCREET** and **ECLIPSE XTRA** sanitary disposal bins.

Designed to prevent cross contamination in areas where liner bags are not suitable.