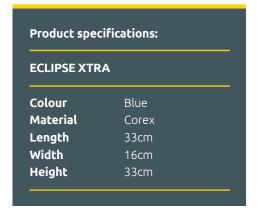

## **Rigid** liner inserts

> Rigid liner inserts for use in the **ECLIPSE DISCREET** and **ECLIPSE XTRA** sanitary disposal bins.

Designed to prevent cross contamination in areas where liner bags are not suitable.