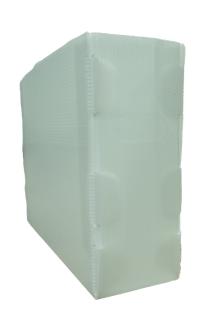

## **Rigid** liner inserts

> Rigid liner inserts for use in the **ECLIPSE DISCREET** and **ECLIPSE XTRA** sanitary disposal bins.

Designed to prevent cross contamination in areas where liner bags are not suitable.

## A safer solution

These inserts can be placed within the sanitary bins to prevent any cross contamination when removing waste in high risk areas. Providing protection against needles, bottles, infected solids, aerosols, knives, and metal or aluminium cans.