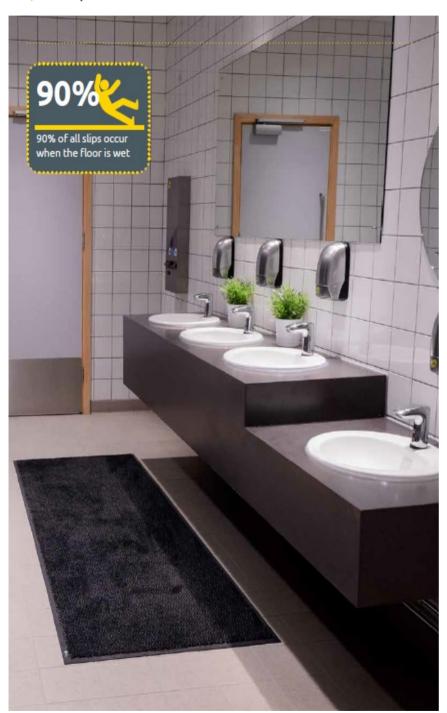

## Sink Mats

A hygienic solution to keeping your washroom floors dry and protected against slips & falls from wet floors.

Sink Mats are the ideal solution to protect against slips in Washroom environment as 90% of slips occur when the floor is wet. After washing, your wet hands can lead to drips that create puddles and potential accidents in the Washroom.

## Key Features :

Address the slip hazard of wet floors in washrooms

Captures the water from dripping hands

## Key Benefits :

Minimises the slip hazard in washrooms between cleans

Enhances the look & safety of your Washroom

Laundering service ensures mats are properly cleaned & dried on a regular basis keeping them hygienic