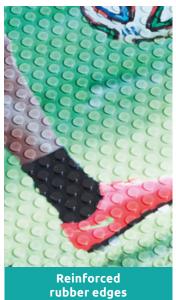

Indoor Rubber Logo Mats feature your custom logo or artwork overlaid onto an Indoor Rubber Logo Mat.

Multicolor images are created by molding a digitally printed polymetric material into the durable nitrile rubber surface of the mat.



### **High Definition**

Photographic quality images are printed on thermoplastic material and molded into rubber.



**Textured slip resistant surface** effectively removes dirt and soil.



**100 % Nitrile EXSTM Rubber** resistant to chemicals, greases and oil.



80 standard colour options



**Great PPE Mat** 







S10 **S**4 S5 S6 **S7** S8 S9 S12 S14 S3 S11 S25 S15 S16 S17 S18 S19 S20 S21 S22 S23 S24 S26 S27 S28 S41 S29 S30 S32 S33 S34 S35 S36 S37 S38 S39 S40 S42 S31 S44 S45 S47 S48 S49 S50 S52 S53 S54 S43 S46 S51 S55 S56 S57 S58 S59 S60 S61 S62 S63 S64 S65 S66 S67 S68 S69 S70 S74 S75 S76 S77 S78 S79 S80 S72 S73

# STANDARD SIZES (cm)

| Mat size | Max logo size |
|----------|---------------|
| 75x85    | 55x65         |
| 85x150   | 65x130        |
| 115x180  | 95x160        |

Size Tolerance: +/- 5%

# **SPECIFICATIONS**

#### **RUBBER**

100% Nitrile EXSTM Rubber

## **TOTAL WEIGHT**

3.600 gr/m<sup>2</sup>

#### **THICKNESS**

3mm

13pa or 26pa