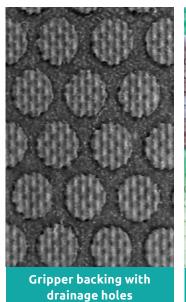

Indoor Rubber Logo Mats feature your custom logo or artwork overlaid onto an Indoor Rubber Logo Mat.

Multicolor images are created by molding a digitally printed polymetric material into the durable nitrile rubber surface of the mat.



### **High Definition**

Photographic quality images are printed on thermoplastic material and molded into rubber.



**Textured slip resistant surface** effectively removes dirt and soil.



**100 % Nitrile EXSTM Rubber** resistant to chemicals, greases and oil.



80 standard colour options



**Great PPE Mat** 







S10 **S**4 S5 S6 **S7** S8 S9 S12 S14 S3 S11 S25 S15 S16 S17 S18 S19 S20 S21 S22 S23 S24 S26 S27 S28 S41 S29 S30 S32 S33 S34 S35 S36 S37 S38 S39 S40 S42 S31 S44 S45 S47 S48 S49 S50 S52 S53 S54 S43 S46 S51 S55 S56 S57 S58 S59 S60 S61 S62 S63 S64 S65 S66 S67 S68 S69 S70 S74 S75 S76 S77 S78 S79 S80 S72 S73

# STANDARD SIZES (cm)

| Mat size | Max logo size |
|----------|---------------|
| 75x85    | 55x65         |
| 85x150   | 65x130        |
| 115x180  | 95x160        |

Size Tolerance: +/- 5%

# **SPECIFICATIONS**

#### **RUBBER**

100% Nitrile EXSTM Rubber

## **TOTAL WEIGHT**

3.600 gr/m<sup>2</sup>

#### **THICKNESS**

3mm

13pa or 26pa