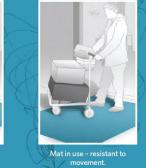

## Megahold & Anka-pad

Internal only

Megahold is a specialist backing option available from PHS specifically designed for hard floor surface to improve mat stability and help prevent movement. In combination with our unique Anka-pad system, the Megahold also solves mat movement problems on textile surfaces such as carpets.



Ideal for heavy traffic areas such as retail, shopping centres and airports



## Installation of Megahold<sup>™</sup> Mats



New mats should be washed before use. Ensure that the back of the mat is free of dirt and water



Walk across the mat to activate suction cups.





| Options:                            | Code     |
|-------------------------------------|----------|
| Ultra Plus - Megahold - 85 x 150cm  | 17037890 |
| Ultra Plus - Megahold - 115 x 180cm | 17037906 |
| Ultra Plus - Megahold - 85 x 300cm  | 17037918 |
|                                     |          |
| Options:                            | Code     |
| Logo - Megahold - 85 x 150cm        | 17037920 |
| Logo - Megahold - 115 x 180cm       | 17037931 |
| Logo - Megahold - 85 x 300cm        | 17037943 |
|                                     |          |
| Options:                            | Code     |
| Plain - Megahold - 85 x 150cm       | 17037955 |
| Plain - Megahold - 115 x 180cm      | 17037967 |
| Plain - Megahold - 85 x 300cm       | 17037979 |





Megahold unique suction cu