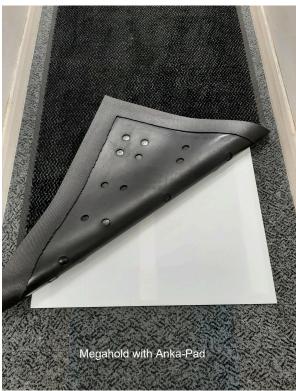

## Megahold & Anka-pad

Internal only

Megahold is a specialist backing option available from PHS specifically designed for hard floor surface to improve mat stability and help prevent movement. In combination with our unique Anka-pad system, the Megahold also solves mat movement problems on textile surfaces such as carpets.

Megahold unique suction cup design