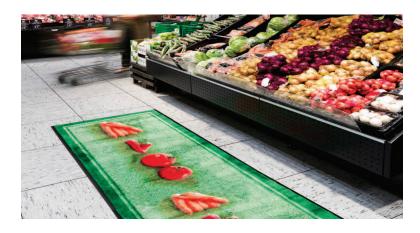

## Megahold & Anka-pad

Internal only

Megahold is a specialist backing option available from PHS specifically designed for hard floor surface to improve mat stability and help prevent movement. In combination with our unique Anka-pad system, the Megahold also solves mat movement problems on textile surfaces such as carpets.



Ideal for heavy traffic areas such as retail, shopping centres and airports



## Installation of Megahold<sup>™</sup> Mats



New mats should be washed before use. Ensure that the back of the mat is free of dirt and water



Walk across the mat to activate suction cups.





| Options:                            | Code     |
|-------------------------------------|----------|
| Ultra Plus - Megahold - 85 x 150cm  | 17037890 |
| Ultra Plus - Megahold - 115 x 180cm | 17037906 |
| Ultra Plus - Megahold - 85 x 300cm  | 17037918 |
|                                     |          |
| Options:                            | Code     |
| Logo - Megahold - 85 x 150cm        | 17037920 |
| Logo - Megahold - 115 x 180cm       | 17037931 |
| Logo - Megahold - 85 x 300cm        | 17037943 |
|