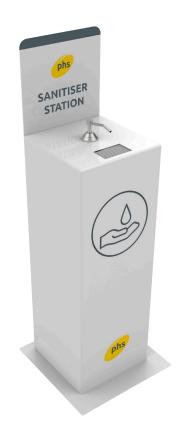

## 5L indoor Sanitiser Dispenser Unit

Protect your employees and visitors by investing in a reliable and easy to use manual liquid hand sanitiser solution.

The 5L indoor dispenser unit provides an easy way to encourage good hand hygiene and reduce the spread of germs in your premises.

It is designed to provide alcohol and alcohol free based hand sanitiser in building entrances and locations with heavy footfall. Staff can easily switch the bottles of sanitiser over. It comes with a lockable compartment that can store a 20L of hand sanitiser, saving valuable time for your employees.

## **KEY FEATURES**

- Pump dispensing 1ml of sanitiser per activation
- 5,000 doses per 5L bottle
- Additional built in storage capacity for 4x5L bottles of sanitiser
- · Lockable cabinet for increased safety
- Removable stainless steel drip tray
- Drip tray provided to avoid spillages
- No batteries required
- Alcohol sanitiser and alcohol free sanitiser can be used in the dispenser

## BENEFITS

- Designed to instantly grab the attention of desired users
- Easily protects employees, customers, and visitors
- No power needed manual hand operation

| Dimensions            |                            |
|-----------------------|----------------------------|
| Main Body             | 300mm x 300mm x 850mm high |
| Base plate            | 400mm x 400mm              |
| Height                | 850mm                      |
| Height with headboard | + 280mm (1130mm)           |