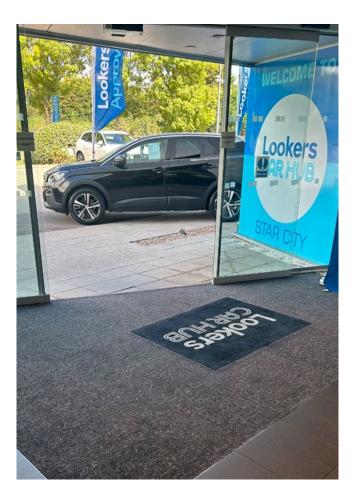

## THE CHALLENGE

Lookers were looking to improve the appearance of their showroom at CarHUB Star City in Birmingham. After working with **phs** to improve their site in Chester, they got in touch to discuss what floorcare improvements could be made at their site in Birmingham.

The matting at CarHUB Star City was very worn and in need of replacement, the previous matting was poorly maintained and visibly showed dirt, having worked with **phs** previously at our Chester site and knowing they do branded matting which enhances our overall presentation and exposure I didn't hesitate to contact them.

As always, they were attentive, responsive, and professional. We had two new fitted entrance mats installed which invigorated our showroom entrance and image as well as numerous branded nonstick mats which also enhances the overall presentation of the site. To date they are wearing extremely well and as they are maintained in line with the contract always look fresh".