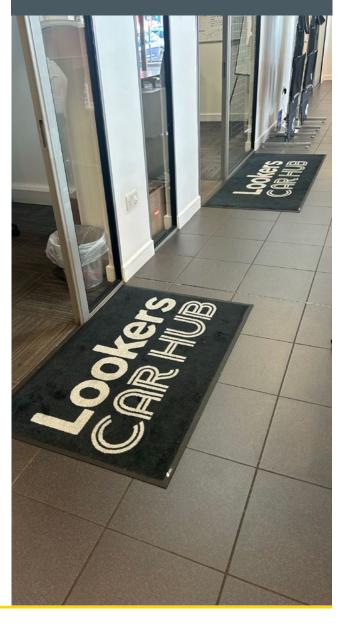

Loose-lay logo mats offer an easy way to incorporate brand identity into a building while boosting health and safety. From receptions to board rooms, logo mats present powerful and professional statements in key locations across businesses.

The matting at CarHUB Star City was very worn and in need of replacement, the previous matting was poorly maintained and visibly showed dirt, having worked with **phs** previously at our Chester site and knowing they do branded matting which enhances our overall presentation and exposure I didn't hesitate to contact them.

As always, they were attentive, responsive, and professional. We had two new fitted entrance mats installed which invigorated our showroom entrance and image as well as numerous branded nonstick mats which also enhances the overall presentation of the site. To date they are wearing extremely well and as they are maintained in line with the contract always look fresh".