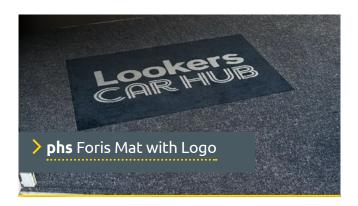

All mats from **phs** are provided on a fully serviced basis. This means we will install the mats, before returning to regularly clean and service them, ensuring they always look their best.

Foris Matting is a sustainable solution as the unique textile inserts a made from ECONYL fibres which are 100% regenerated polyamide sourced from post-industrial and post-consumer waste. They are ideal for capturing dirt and moisture at building entrances.