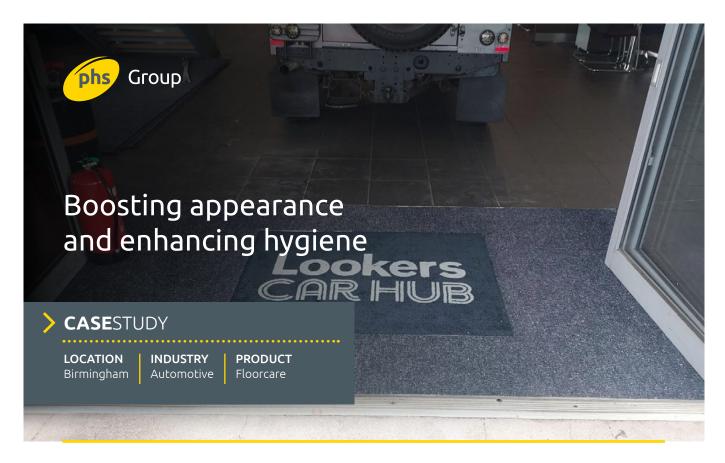

**phs** worked with Lookers Car Hub to boost the appearance and enhance hygiene at their CarHUB Star City showroom in Birmingham.

The matting at CarHUB Star City was very worn and in need of replacement, the previous matting was poorly maintained and visibly showed dirt, having worked with **phs** previously at our Chester site and knowing they do branded matting which enhances our overall presentation and exposure I didn't hesitate to contact them.